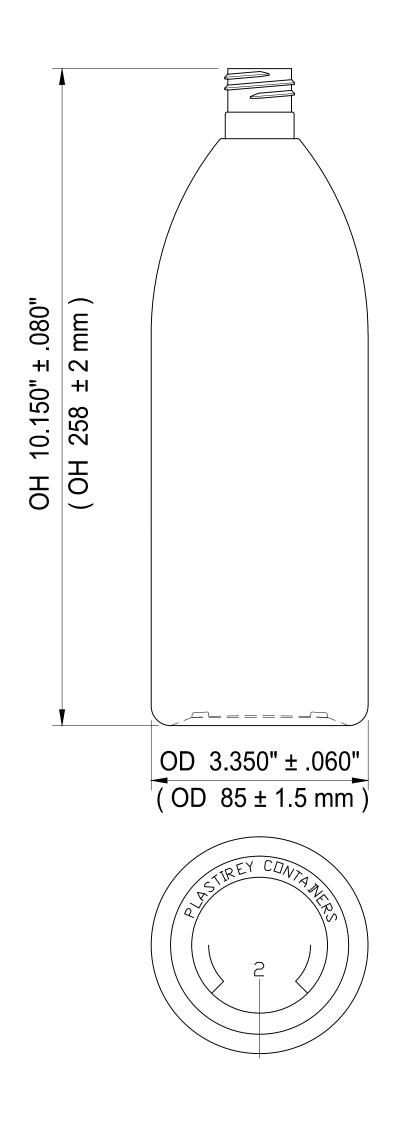

Material: HDPE, PP

| ,                       |                              |                  |                  |
|-------------------------|------------------------------|------------------|------------------|
| Mfg. Process            | EBM                          | Case Pack        | 103 Pcs.         |
| Height (OH)             | 10.150" (258mm)              | Case Dimension   | 27" x 18" x 24"  |
| Diameter (OD)           | 3.350" (85mm)                | Case Weight      | 16 Lb (7 Kg)     |
| Overflow                | 36.65± .5 fl. oz.(1084±15ml) | Pallet Pack      | 20 Boxes         |
| Gram Weight             | 60 ± 3.0 gr.                 | Pallet Dimension | 54" x 45" x 102" |
| Neck Finish             | 28 / 415                     | Pallet Weight    | 352 Lb (160 Kg)  |
| Max. Print Area (Height | (137mm)                      | Pallet / 53' TL  | 23 Pallets       |
| Max. Print Area (Width) | 10.274" (261mm)              | Freight Class    | 250              |