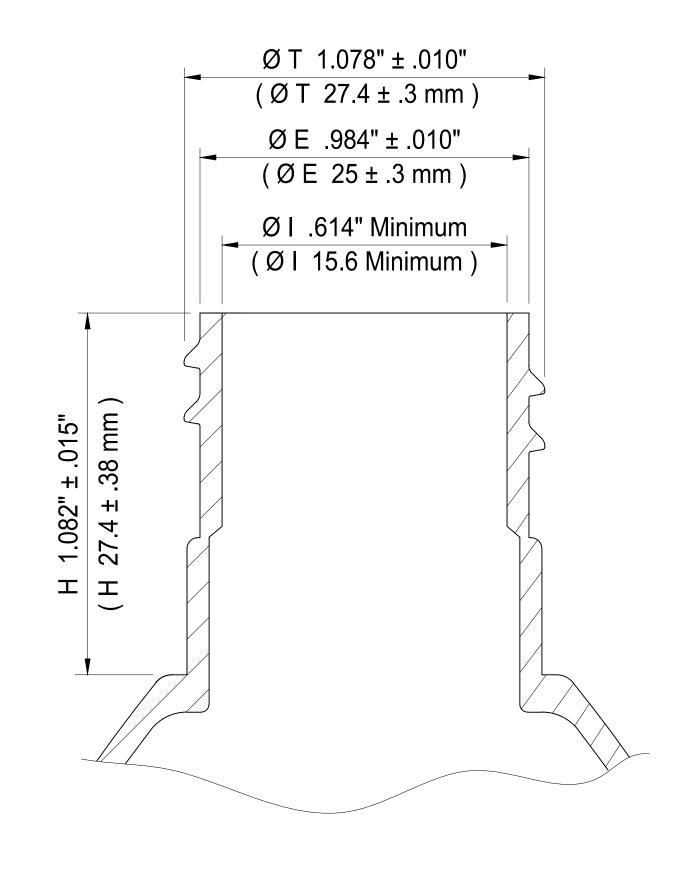

Material: HDPE, PP

| ,                       |                              |                  |                  |
|-------------------------|------------------------------|------------------|------------------|
| Mfg. Process            | EBM                          | Case Pack        | 103 Pcs.         |
| Height (OH)             | 10.150" (258mm)              | Case Dimension   | 27" x 18" x 24"  |
| Diameter (OD)           | 3.350" (85mm)                | Case Weight      | 16 Lb (7 Kg)     |
| Overflow                | 36.65± .5 fl. oz.(1084±15ml) | Pallet Pack      | 20 Boxes         |
| Gram Weight             | 60 ± 3.0 gr.                 | Pallet Dimension | 54" x 45" x 102" |
| Neck Finish             | 28 / 415                     | Pallet Weight    | 352 Lb (160 Kg)  |
| Max. Print Area (Height | (137mm)                      | Pallet / 53' TL  | 23 Pallets       |
| Max. Print Area (Width) | 10.274" (261mm)              | Freight Class    | 250              |