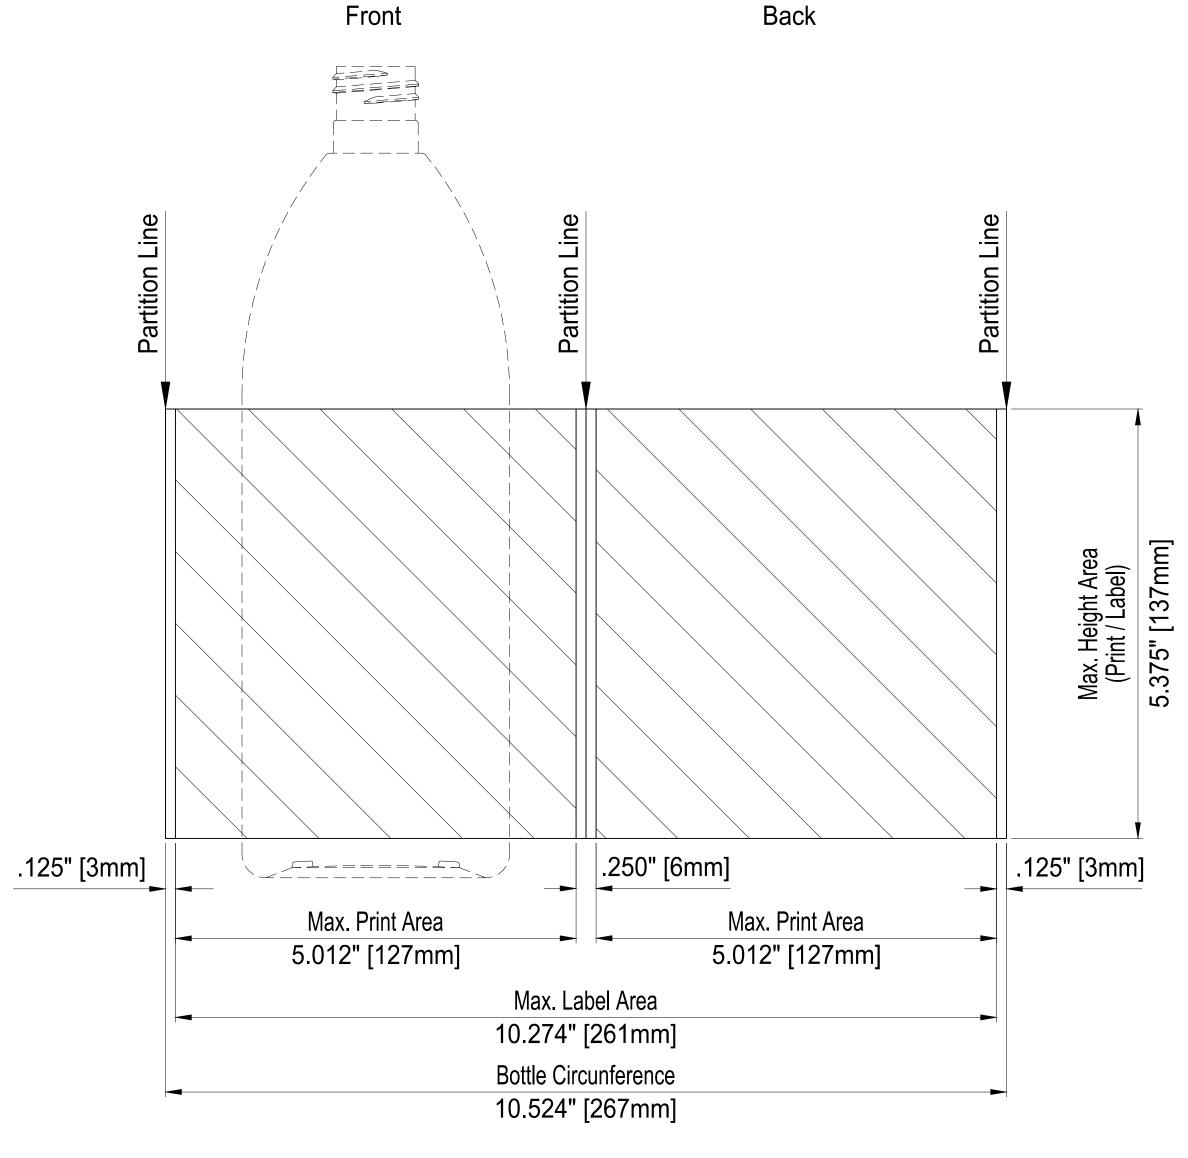

Material: HDPE, PP

| ,                       |                              |                  |                  |
|-------------------------|------------------------------|------------------|------------------|
| Mfg. Process            | EBM                          | Case Pack        | 103 Pcs.         |
| Height (OH)             | 10.150" (258mm)              | Case Dimension   | 27" x 18" x 24"  |
| Diameter (OD)           | 3.350" (85mm)                | Case Weight      | 16 Lb (7 Kg)     |
| Overflow                | 36.65± .5 fl. oz.(1084±15ml) | Pallet Pack      | 20 Boxes         |
| Gram Weight             | 60 ± 3.0 gr.                 | Pallet Dimension | 54" x 45" x 102" |
| Neck Finish             | 28 / 415                     | Pallet Weight    | 352 Lb (160 Kg)  |
| Max. Print Area (Height | (137mm)                      | Pallet / 53' TL  | 23 Pallets       |
| Max. Print Area (Width) | 10.274" (261mm)              | Freight Class    | 250              |

Art Work Area