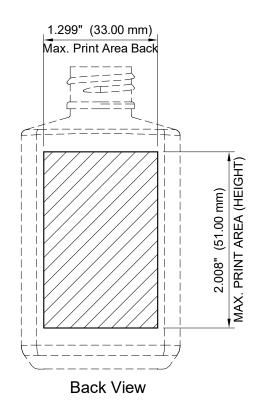

Material: PET

| ISBM                     | Case Pack                                                                                                        | 1,100 Pcs                                                                                                                                                                                         | Γ                                                                                                                                                                                                                                                                                              |
|--------------------------|------------------------------------------------------------------------------------------------------------------|---------------------------------------------------------------------------------------------------------------------------------------------------------------------------------------------------|------------------------------------------------------------------------------------------------------------------------------------------------------------------------------------------------------------------------------------------------------------------------------------------------|
| 3.445" (87.50 mm)        | Case Dimension                                                                                                   | 23.8" x 15.6" x 24.4"                                                                                                                                                                             | 1                                                                                                                                                                                                                                                                                              |
| 1.811" (46.00 mm)        | Case Weight                                                                                                      | 23.4 Lb (10.6 Kg)                                                                                                                                                                                 | 1                                                                                                                                                                                                                                                                                              |
| 6 ± .12 Oz (67 ± 3.5 ml) | Pallet Pack                                                                                                      | 20 Boxes                                                                                                                                                                                          | 1                                                                                                                                                                                                                                                                                              |
| 8.5 ± 1 gr               | Pallet Dimension                                                                                                 | 40" x 48" x 101"                                                                                                                                                                                  | Γ                                                                                                                                                                                                                                                                                              |
| 20 / 410                 | Pallet Weight                                                                                                    | 489 Lb (222 Kg)                                                                                                                                                                                   | L                                                                                                                                                                                                                                                                                              |
| 2.008" (51.0 mm)         | Pallet / 53' TL                                                                                                  | 27 Pallets                                                                                                                                                                                        |                                                                                                                                                                                                                                                                                                |
| 1.299" (33.0 mm)         | Freight Class                                                                                                    | 200                                                                                                                                                                                               |                                                                                                                                                                                                                                                                                                |
|                          | 3.445" (87.50 mm)<br>1.811" (46.00 mm)<br>6 ± .12 Oz (67 ± 3.5 ml)<br>8.5 ± 1 gr<br>20 / 410<br>2.008" (51.0 mm) | 3.445" (87.50 mm) Case Dimension   1.811" (46.00 mm) Case Weight   6 ± .12 Oz (67 ± 3.5 ml) Pallet Pack   8.5 ± 1 gr Pallet Dimension   20 / 410 Pallet Weight   2.008" (51.0 mm) Pallet / 53' TL | 3.445" (87.50 mm) Case Dimension 23.8" x 15.6" x 24.4"   1.811" (46.00 mm) Case Weight 23.4 Lb (10.6 Kg)   6 ± .12 Oz (67 ± 3.5 ml) Pallet Pack 20 Boxes   8.5 ± 1 gr Pallet Dimension 40" x 48" x 101"   20 / 410 Pallet Weight 489 Lb (222 Kg)   2.008" (51.0 mm) Pallet / 53' TL 27 Pallets |

2 Oz 20/410 Oval PET Bottle

Part #: 02V20

Rev.

Α

Dwg.# PLA-S-709

Ph. (909) 930-6100 info@plastirey.com www.plastirey.com

No portion of this drawing may be reproduced without express written permision of Plastirey Containers. Specifications subject to change without notice.

2 Oz 20/410 Oval PET Bottle PLASTIREY CONTAINERS

Part # : 02V20

Dwg.#

PLA-D-709

Rev.

Ph. (909) 930-6100 info@plastirey.com www.plastirey.com