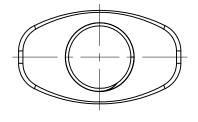

2 Oz 20/410 Oval PET Bottle

Part #: 02V20

Rev.

Α

Dwg.# PLA-S-709

Ph. (909) 930-6100 info@plastirey.com www.plastirey.com

No portion of this drawing may be reproduced without express written permision of Plastirey Containers. Specifications subject to change without notice.

2 Oz 20/410 Oval PET Bottle PLASTIREY CONTAINERS

Part # : 02V20

Dwg.#

PLA-D-709

Rev.

Ph. (909) 930-6100 info@plastirey.com www.plastirey.com