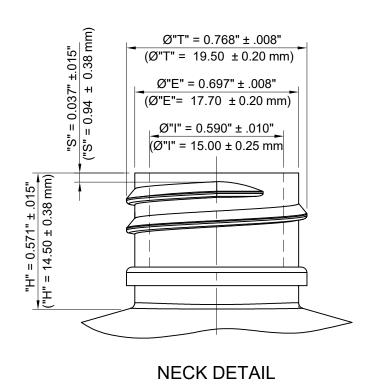

Material: PET

| ISBM                     | Case Pack                                                                                                        | 1,100 Pcs                                                                                                                                                                                         | Γ                                                                                                                                                                                                                                                                                              |
|--------------------------|------------------------------------------------------------------------------------------------------------------|---------------------------------------------------------------------------------------------------------------------------------------------------------------------------------------------------|------------------------------------------------------------------------------------------------------------------------------------------------------------------------------------------------------------------------------------------------------------------------------------------------|
| 3.445" (87.50 mm)        | Case Dimension                                                                                                   | 23.8" x 15.6" x 24.4"                                                                                                                                                                             | 1                                                                                                                                                                                                                                                                                              |
| 1.811" (46.00 mm)        | Case Weight                                                                                                      | 23.4 Lb (10.6 Kg)                                                                                                                                                                                 | 1                                                                                                                                                                                                                                                                                              |
| 6 ± .12 Oz (67 ± 3.5 ml) | Pallet Pack                                                                                                      | 20 Boxes                                                                                                                                                                                          | 1                                                                                                                                                                                                                                                                                              |
| 8.5 ± 1 gr               | Pallet Dimension                                                                                                 | 40" x 48" x 101"                                                                                                                                                                                  | Γ                                                                                                                                                                                                                                                                                              |
| 20 / 410                 | Pallet Weight                                                                                                    | 489 Lb (222 Kg)                                                                                                                                                                                   | L                                                                                                                                                                                                                                                                                              |
| 2.008" (51.0 mm)         | Pallet / 53' TL                                                                                                  | 27 Pallets                                                                                                                                                                                        |                                                                                                                                                                                                                                                                                                |
| 1.299" (33.0 mm)         | Freight Class                                                                                                    | 200                                                                                                                                                                                               |                                                                                                                                                                                                                                                                                                |
|                          | 3.445" (87.50 mm)<br>1.811" (46.00 mm)<br>6 ± .12 Oz (67 ± 3.5 ml)<br>8.5 ± 1 gr<br>20 / 410<br>2.008" (51.0 mm) | 3.445" (87.50 mm) Case Dimension   1.811" (46.00 mm) Case Weight   6 ± .12 Oz (67 ± 3.5 ml) Pallet Pack   8.5 ± 1 gr Pallet Dimension   20 / 410 Pallet Weight   2.008" (51.0 mm) Pallet / 53' TL | 3.445" (87.50 mm) Case Dimension 23.8" x 15.6" x 24.4"   1.811" (46.00 mm) Case Weight 23.4 Lb (10.6 Kg)   6 ± .12 Oz (67 ± 3.5 ml) Pallet Pack 20 Boxes   8.5 ± 1 gr Pallet Dimension 40" x 48" x 101"   20 / 410 Pallet Weight 489 Lb (222 Kg)   2.008" (51.0 mm) Pallet / 53' TL 27 Pallets |

2 Oz 20/410 Oval PET Bottle

Part #: 02V20

Rev.

Α

Dwg.# PLA-S-709

Ph. (909) 930-6100 info@plastirey.com www.plastirey.com

No portion of this drawing may be reproduced without express written permision of Plastirey Containers. Specifications subject to change without notice.

2 Oz 20/410 Oval PET Bottle PLASTIREY CONTAINERS

Part # : 02V20

Dwg.#

PLA-D-709

Rev.

Ph. (909) 930-6100 info@plastirey.com www.plastirey.com