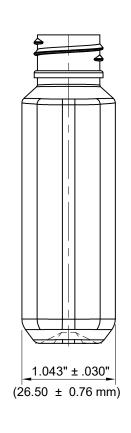

Material: PET

| ISBM                     | Case Pack                                                                                                        | 1,100 Pcs                                                                                                                                                                                         | Γ                                                                                                                                                                                                                                                                                              |
|--------------------------|------------------------------------------------------------------------------------------------------------------|---------------------------------------------------------------------------------------------------------------------------------------------------------------------------------------------------|------------------------------------------------------------------------------------------------------------------------------------------------------------------------------------------------------------------------------------------------------------------------------------------------|
| 3.445" (87.50 mm)        | Case Dimension                                                                                                   | 23.8" x 15.6" x 24.4"                                                                                                                                                                             | 1                                                                                                                                                                                                                                                                                              |
| 1.811" (46.00 mm)        | Case Weight                                                                                                      | 23.4 Lb (10.6 Kg)                                                                                                                                                                                 | 1                                                                                                                                                                                                                                                                                              |
| 6 ± .12 Oz (67 ± 3.5 ml) | Pallet Pack                                                                                                      | 20 Boxes                                                                                                                                                                                          | 1                                                                                                                                                                                                                                                                                              |
| 8.5 ± 1 gr               | Pallet Dimension                                                                                                 | 40" x 48" x 101"                                                                                                                                                                                  | Γ                                                                                                                                                                                                                                                                                              |
| 20 / 410                 | Pallet Weight                                                                                                    | 489 Lb (222 Kg)                                                                                                                                                                                   | L                                                                                                                                                                                                                                                                                              |
| 2.008" (51.0 mm)         | Pallet / 53' TL                                                                                                  | 27 Pallets                                                                                                                                                                                        |                                                                                                                                                                                                                                                                                                |
| 1.299" (33.0 mm)         | Freight Class                                                                                                    | 200                                                                                                                                                                                               |                                                                                                                                                                                                                                                                                                |
|                          | 3.445" (87.50 mm)<br>1.811" (46.00 mm)<br>6 ± .12 Oz (67 ± 3.5 ml)<br>8.5 ± 1 gr<br>20 / 410<br>2.008" (51.0 mm) | 3.445" (87.50 mm) Case Dimension   1.811" (46.00 mm) Case Weight   6 ± .12 Oz (67 ± 3.5 ml) Pallet Pack   8.5 ± 1 gr Pallet Dimension   20 / 410 Pallet Weight   2.008" (51.0 mm) Pallet / 53' TL | 3.445" (87.50 mm) Case Dimension 23.8" x 15.6" x 24.4"   1.811" (46.00 mm) Case Weight 23.4 Lb (10.6 Kg)   6 ± .12 Oz (67 ± 3.5 ml) Pallet Pack 20 Boxes   8.5 ± 1 gr Pallet Dimension 40" x 48" x 101"   20 / 410 Pallet Weight 489 Lb (222 Kg)   2.008" (51.0 mm) Pallet / 53' TL 27 Pallets |

2 Oz 20/410 Oval PET Bottle

Part #: 02V20

Rev.

Α

Dwg.# PLA-S-709

Ph. (909) 930-6100 info@plastirey.com www.plastirey.com

No portion of this drawing may be reproduced without express written permision of Plastirey Containers. Specifications subject to change without notice.

2 Oz 20/410 Oval PET Bottle PLASTIREY CONTAINERS

Part # : 02V20

Dwg.#

PLA-D-709

Rev.

Ph. (909) 930-6100 info@plastirey.com www.plastirey.com