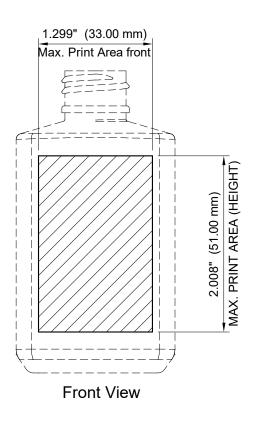

Material: PET

| ISBM                     | Case Pack                                                                                                        | 1,100 Pcs                                                                                                                                                                                         | Γ                                                                                                                                                                                                                                                                                              |
|--------------------------|------------------------------------------------------------------------------------------------------------------|---------------------------------------------------------------------------------------------------------------------------------------------------------------------------------------------------|------------------------------------------------------------------------------------------------------------------------------------------------------------------------------------------------------------------------------------------------------------------------------------------------|
| 3.445" (87.50 mm)        | Case Dimension                                                                                                   | 23.8" x 15.6" x 24.4"                                                                                                                                                                             | 1                                                                                                                                                                                                                                                                                              |
| 1.811" (46.00 mm)        | Case Weight                                                                                                      | 23.4 Lb (10.6 Kg)                                                                                                                                                                                 | 1                                                                                                                                                                                                                                                                                              |
| 6 ± .12 Oz (67 ± 3.5 ml) | Pallet Pack                                                                                                      | 20 Boxes                                                                                                                                                                                          | 1                                                                                                                                                                                                                                                                                              |
| 8.5 ± 1 gr               | Pallet Dimension                                                                                                 | 40" x 48" x 101"                                                                                                                                                                                  | Γ                                                                                                                                                                                                                                                                                              |
| 20 / 410                 | Pallet Weight                                                                                                    | 489 Lb (222 Kg)                                                                                                                                                                                   | L                                                                                                                                                                                                                                                                                              |
| 2.008" (51.0 mm)         | Pallet / 53' TL                                                                                                  | 27 Pallets                                                                                                                                                                                        |                                                                                                                                                                                                                                                                                                |
| 1.299" (33.0 mm)         | Freight Class                                                                                                    | 200                                                                                                                                                                                               |                                                                                                                                                                                                                                                                                                |
|                          | 3.445" (87.50 mm)<br>1.811" (46.00 mm)<br>6 ± .12 Oz (67 ± 3.5 ml)<br>8.5 ± 1 gr<br>20 / 410<br>2.008" (51.0 mm) | 3.445" (87.50 mm) Case Dimension   1.811" (46.00 mm) Case Weight   6 ± .12 Oz (67 ± 3.5 ml) Pallet Pack   8.5 ± 1 gr Pallet Dimension   20 / 410 Pallet Weight   2.008" (51.0 mm) Pallet / 53' TL | 3.445" (87.50 mm) Case Dimension 23.8" x 15.6" x 24.4"   1.811" (46.00 mm) Case Weight 23.4 Lb (10.6 Kg)   6 ± .12 Oz (67 ± 3.5 ml) Pallet Pack 20 Boxes   8.5 ± 1 gr Pallet Dimension 40" x 48" x 101"   20 / 410 Pallet Weight 489 Lb (222 Kg)   2.008" (51.0 mm) Pallet / 53' TL 27 Pallets |

2 Oz 20/410 Oval PET Bottle

Part #: 02V20

Rev.

Α

Dwg.# PLA-S-709

Ph. (909) 930-6100 info@plastirey.com www.plastirey.com

No portion of this drawing may be reproduced without express written permision of Plastirey Containers. Specifications subject to change without notice.

2 Oz 20/410 Oval PET Bottle PLASTIREY CONTAINERS

Part # : 02V20

Dwg.#

PLA-D-709

Rev.

Ph. (909) 930-6100 info@plastirey.com www.plastirey.com