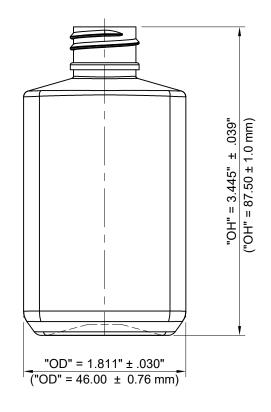

Material: PET

| ISBM                     | Case Pack                                                                                                        | 1,100 Pcs                                                                                                                                                                                         | Γ                                                                                                                                                                                                                                                                                              |
|--------------------------|------------------------------------------------------------------------------------------------------------------|---------------------------------------------------------------------------------------------------------------------------------------------------------------------------------------------------|------------------------------------------------------------------------------------------------------------------------------------------------------------------------------------------------------------------------------------------------------------------------------------------------|
| 3.445" (87.50 mm)        | Case Dimension                                                                                                   | 23.8" x 15.6" x 24.4"                                                                                                                                                                             | 1                                                                                                                                                                                                                                                                                              |
| 1.811" (46.00 mm)        | Case Weight                                                                                                      | 23.4 Lb (10.6 Kg)                                                                                                                                                                                 | 1                                                                                                                                                                                                                                                                                              |
| 6 ± .12 Oz (67 ± 3.5 ml) | Pallet Pack                                                                                                      | 20 Boxes                                                                                                                                                                                          | 1                                                                                                                                                                                                                                                                                              |
| 8.5 ± 1 gr               | Pallet Dimension                                                                                                 | 40" x 48" x 101"                                                                                                                                                                                  | Γ                                                                                                                                                                                                                                                                                              |
| 20 / 410                 | Pallet Weight                                                                                                    | 489 Lb (222 Kg)                                                                                                                                                                                   | L                                                                                                                                                                                                                                                                                              |
| 2.008" (51.0 mm)         | Pallet / 53' TL                                                                                                  | 27 Pallets                                                                                                                                                                                        |                                                                                                                                                                                                                                                                                                |
| 1.299" (33.0 mm)         | Freight Class                                                                                                    | 200                                                                                                                                                                                               |                                                                                                                                                                                                                                                                                                |
|                          | 3.445" (87.50 mm)<br>1.811" (46.00 mm)<br>6 ± .12 Oz (67 ± 3.5 ml)<br>8.5 ± 1 gr<br>20 / 410<br>2.008" (51.0 mm) | 3.445" (87.50 mm) Case Dimension   1.811" (46.00 mm) Case Weight   6 ± .12 Oz (67 ± 3.5 ml) Pallet Pack   8.5 ± 1 gr Pallet Dimension   20 / 410 Pallet Weight   2.008" (51.0 mm) Pallet / 53' TL | 3.445" (87.50 mm) Case Dimension 23.8" x 15.6" x 24.4"   1.811" (46.00 mm) Case Weight 23.4 Lb (10.6 Kg)   6 ± .12 Oz (67 ± 3.5 ml) Pallet Pack 20 Boxes   8.5 ± 1 gr Pallet Dimension 40" x 48" x 101"   20 / 410 Pallet Weight 489 Lb (222 Kg)   2.008" (51.0 mm) Pallet / 53' TL 27 Pallets |

2 Oz 20/410 Oval PET Bottle

Part #: 02V20

Rev.

Α

Dwg.# PLA-S-709

Ph. (909) 930-6100 info@plastirey.com www.plastirey.com

No portion of this drawing may be reproduced without express written permision of Plastirey Containers. Specifications subject to change without notice.

2 Oz 20/410 Oval PET Bottle PLASTIREY CONTAINERS

Part # : 02V20

Dwg.#

PLA-D-709

Rev.

Ph. (909) 930-6100 info@plastirey.com www.plastirey.com