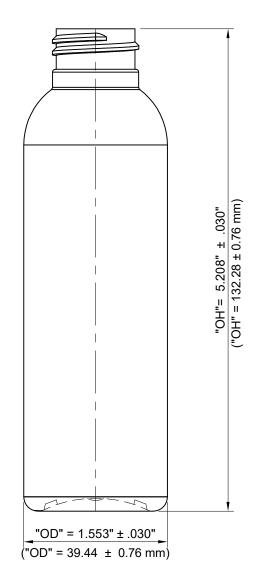

Material: PET

Mfg. Process **ISBM** Case Pack 721 Pcs Height (OH) 5.208" (132.28 mm) Case Dimension 23.8" x 15.6" x 24.4" Diameter (OD) 1.553" (39.44 mm) 24.7 Lb (11.2 Kg) Case Weight Overflow 20 Boxes  $4.40 \pm .17 \text{ Oz } (130 \pm 5 \text{ ml})$ Pallet Pack Gram Weight **Pallet Dimension** 13.6 ± 1 gr 40" x 48" x 101" 24 / 410 516 Lb (234 Kg) Neck Finish Pallet Weight Max. Print Area (Height) 27 Pallets 3.506" (89.05 mm) Pallet / 53' TL Freight Class 200 Max. Print Area (Width) 4.629" (117.57 mm)