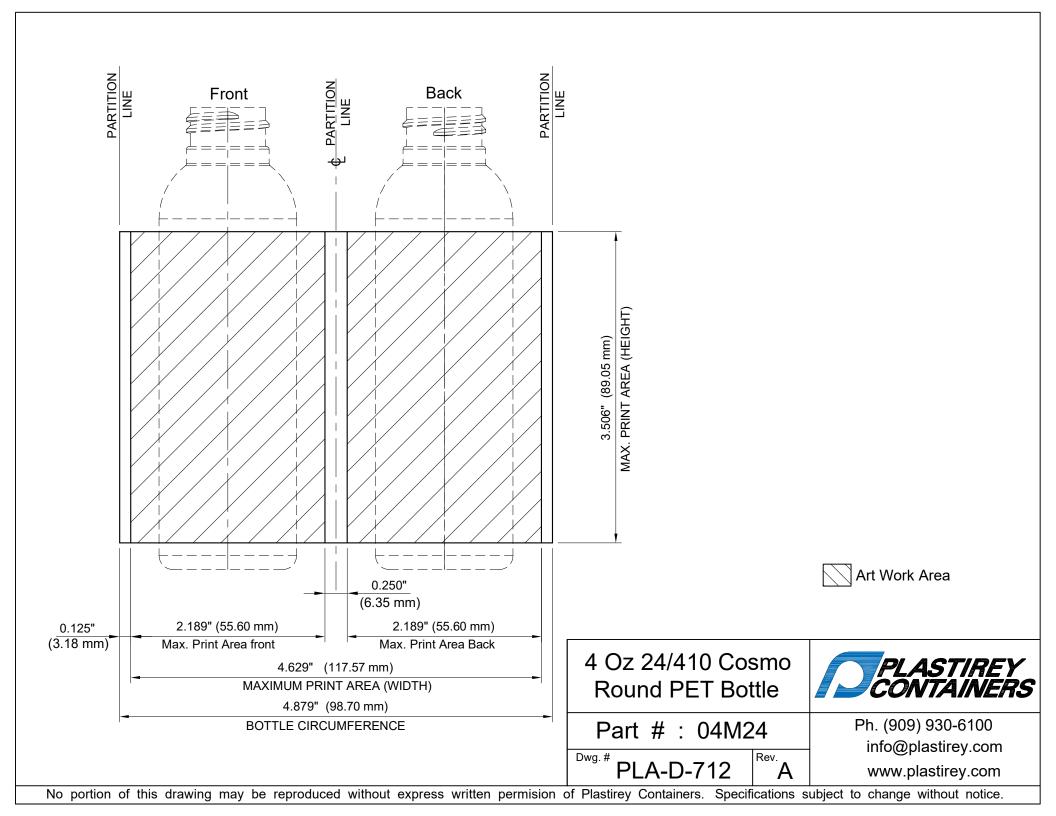

Material: PET

Mfg. Process **ISBM** Case Pack 721 Pcs Height (OH) 5.208" (132.28 mm) Case Dimension 23.8" x 15.6" x 24.4" Diameter (OD) 1.553" (39.44 mm) 24.7 Lb (11.2 Kg) Case Weight Overflow 20 Boxes  $4.40 \pm .17 \text{ Oz } (130 \pm 5 \text{ ml})$ Pallet Pack Gram Weight **Pallet Dimension** 13.6 ± 1 gr 40" x 48" x 101" 24 / 410 516 Lb (234 Kg) Neck Finish Pallet Weight Max. Print Area (Height) 27 Pallets 3.506" (89.05 mm) Pallet / 53' TL Freight Class 200 Max. Print Area (Width) 4.629" (117.57 mm)

4 Oz 24/410 Cosmo Round PET Bottle

Part #: 04M24

Rev.

Α

Dwg. # PLA-S-712

Ph. (909) 930-6100 info@plastirey.com www.plastirey.com

No portion of this drawing may be reproduced without express written permision of Plastirey Containers. Specifications subject to change without notice.