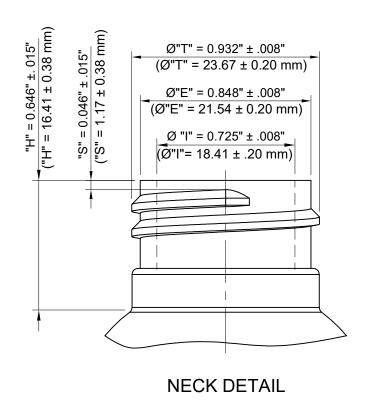

Material: PET

Mfg. Process **ISBM** Case Pack 721 Pcs Height (OH) 5.208" (132.28 mm) Case Dimension 23.8" x 15.6" x 24.4" Diameter (OD) 1.553" (39.44 mm) 24.7 Lb (11.2 Kg) Case Weight Overflow 20 Boxes  $4.40 \pm .17 \text{ Oz } (130 \pm 5 \text{ ml})$ Pallet Pack Gram Weight **Pallet Dimension** 13.6 ± 1 gr 40" x 48" x 101" 24 / 410 516 Lb (234 Kg) Neck Finish Pallet Weight Max. Print Area (Height) 27 Pallets 3.506" (89.05 mm) Pallet / 53' TL Freight Class 200 Max. Print Area (Width) 4.629" (117.57 mm)