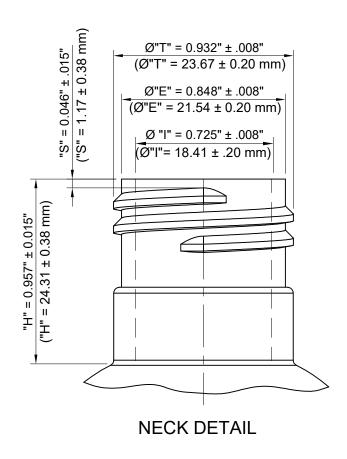

Material: PET

| ISBM                       | Case Pack                                                                                                                | 372 Pcs                                                                                                                                                                                       | T                                                                                                                                                                                                                                                                                                                                                                                                            |
|----------------------------|--------------------------------------------------------------------------------------------------------------------------|-----------------------------------------------------------------------------------------------------------------------------------------------------------------------------------------------|--------------------------------------------------------------------------------------------------------------------------------------------------------------------------------------------------------------------------------------------------------------------------------------------------------------------------------------------------------------------------------------------------------------|
| 7.146" (181.51 mm)         | Case Dimension                                                                                                           | 23.8" x 15.6" x 24.4"                                                                                                                                                                         | 1                                                                                                                                                                                                                                                                                                                                                                                                            |
| 1.859" (47.22 mm)          | Case Weight                                                                                                              | 24.9 Lb (11.3 Kg)                                                                                                                                                                             | 1                                                                                                                                                                                                                                                                                                                                                                                                            |
| 8.65 ± .24 Oz (256 ± 7 ml) | Pallet Pack                                                                                                              | 20 Boxes                                                                                                                                                                                      | 1                                                                                                                                                                                                                                                                                                                                                                                                            |
| 26.6 ± 1 gr                | Pallet Dimension                                                                                                         | 40" x 48" x 101"                                                                                                                                                                              | T                                                                                                                                                                                                                                                                                                                                                                                                            |
| 24 / 415                   | Pallet Weight                                                                                                            | 520 Lb ( 236 Kg)                                                                                                                                                                              | 1                                                                                                                                                                                                                                                                                                                                                                                                            |
| ) 4.977" (125.42 mm)       | Pallet / 53' TL                                                                                                          | 27 Pallets                                                                                                                                                                                    | Ī                                                                                                                                                                                                                                                                                                                                                                                                            |
| 5.590" (141.99 mm)         | Freight Class                                                                                                            | 200                                                                                                                                                                                           |                                                                                                                                                                                                                                                                                                                                                                                                              |
|                            | 7.146" (181.51 mm)<br>1.859" (47.22 mm)<br>8.65 ± .24 Oz (256 ± 7 ml)<br>26.6 ± 1 gr<br>24 / 415<br>) 4.977" (125.42 mm) | 7.146" (181.51 mm) Case Dimension 1.859" (47.22 mm) Case Weight 8.65 ± .24 Oz (256 ± 7 ml) Pallet Pack 26.6 ± 1 gr Pallet Dimension 24 / 415 Pallet Weight 1.877" (125.42 mm) Pallet / 53' TL | 7.146" (181.51 mm)       Case Dimension       23.8" x 15.6" x 24.4"         1.859" (47.22 mm)       Case Weight       24.9 Lb (11.3 Kg)         8.65 ± .24 Oz (256 ± 7 ml)       Pallet Pack       20 Boxes         26.6 ± 1 gr       Pallet Dimension       40" x 48" x 101"         24 / 415       Pallet Weight       520 Lb (236 Kg)         ) 4.977" (125.42 mm)       Pallet / 53' TL       27 Pallets |