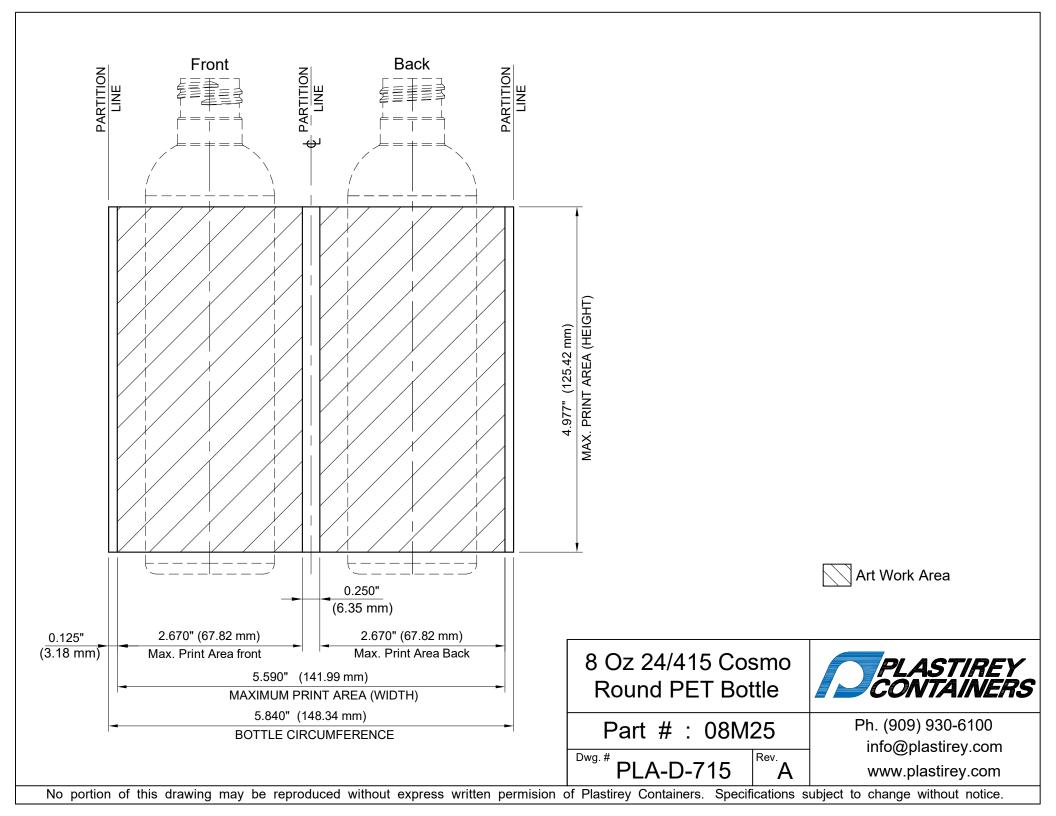

8 Oz 24/415 Cosmo Round PET Bottle

Part #: 08M25

Dwg. # PLA-S-715

15 Rev. A

Ph. (909) 930-6100 info@plastirey.com www.plastirey.com

No portion of this drawing may be reproduced without express written permision of Plastirey Containers. Specifications subject to change without notice.