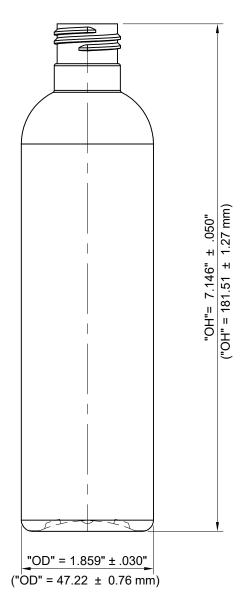

Material: PET

| ISBM                       | Case Pack                                                                                                                | 372 Pcs                                                                                                                                                                                       | T                                                                                                                                                                                                                                                                                                                                                                                                            |
|----------------------------|--------------------------------------------------------------------------------------------------------------------------|-----------------------------------------------------------------------------------------------------------------------------------------------------------------------------------------------|--------------------------------------------------------------------------------------------------------------------------------------------------------------------------------------------------------------------------------------------------------------------------------------------------------------------------------------------------------------------------------------------------------------|
| 7.146" (181.51 mm)         | Case Dimension                                                                                                           | 23.8" x 15.6" x 24.4"                                                                                                                                                                         | 1                                                                                                                                                                                                                                                                                                                                                                                                            |
| 1.859" (47.22 mm)          | Case Weight                                                                                                              | 24.9 Lb (11.3 Kg)                                                                                                                                                                             | 1                                                                                                                                                                                                                                                                                                                                                                                                            |
| 8.65 ± .24 Oz (256 ± 7 ml) | Pallet Pack                                                                                                              | 20 Boxes                                                                                                                                                                                      | 1                                                                                                                                                                                                                                                                                                                                                                                                            |
| 26.6 ± 1 gr                | Pallet Dimension                                                                                                         | 40" x 48" x 101"                                                                                                                                                                              | T                                                                                                                                                                                                                                                                                                                                                                                                            |
| 24 / 415                   | Pallet Weight                                                                                                            | 520 Lb ( 236 Kg)                                                                                                                                                                              | 1                                                                                                                                                                                                                                                                                                                                                                                                            |
| ) 4.977" (125.42 mm)       | Pallet / 53' TL                                                                                                          | 27 Pallets                                                                                                                                                                                    | Ī                                                                                                                                                                                                                                                                                                                                                                                                            |
| 5.590" (141.99 mm)         | Freight Class                                                                                                            | 200                                                                                                                                                                                           |                                                                                                                                                                                                                                                                                                                                                                                                              |
|                            | 7.146" (181.51 mm)<br>1.859" (47.22 mm)<br>8.65 ± .24 Oz (256 ± 7 ml)<br>26.6 ± 1 gr<br>24 / 415<br>) 4.977" (125.42 mm) | 7.146" (181.51 mm) Case Dimension 1.859" (47.22 mm) Case Weight 8.65 ± .24 Oz (256 ± 7 ml) Pallet Pack 26.6 ± 1 gr Pallet Dimension 24 / 415 Pallet Weight 1.877" (125.42 mm) Pallet / 53' TL | 7.146" (181.51 mm)       Case Dimension       23.8" x 15.6" x 24.4"         1.859" (47.22 mm)       Case Weight       24.9 Lb (11.3 Kg)         8.65 ± .24 Oz (256 ± 7 ml)       Pallet Pack       20 Boxes         26.6 ± 1 gr       Pallet Dimension       40" x 48" x 101"         24 / 415       Pallet Weight       520 Lb (236 Kg)         ) 4.977" (125.42 mm)       Pallet / 53' TL       27 Pallets |