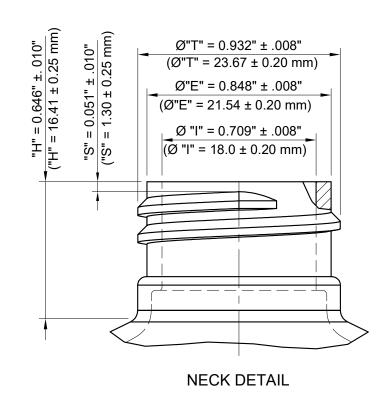

Material: HDPE

Mfg. Process Case Pack 450 Pcs **IBM** Height (OH) 3.940" (100.08 mm) Case Dimension 23.8" x 19.8" x 16.3" Diameter (OD) 1.722" (43.7 mm) 14.6 Lb (6.6 kg) Case Weight Overflow 20 Boxes  $3.82 \pm .13 \text{ Oz} (113 \pm 4 \text{ ml})$ Pallet Pack Gram Weight Pallet Dimension 40" x 48" x 87" 11.3 ± 1 gr 24 / 410 313 Lb (142 Kg) Neck Finish Pallet Weight Max. Print Area (Height) 27 Pallets 2.485" (63.1 mm) Pallet / 53' TL Freight Class 200 Max. Print Area (Width) 5.160" (131 mm)