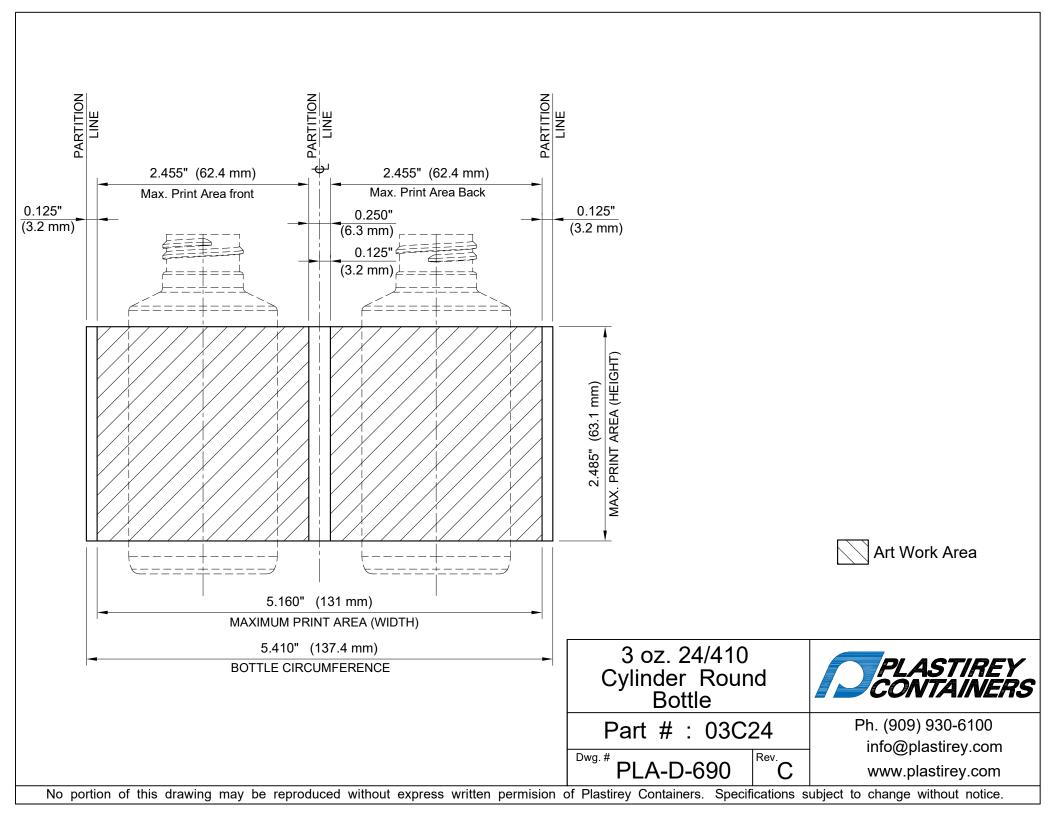

Material: HDPE

Mfg. Process Case Pack 450 Pcs **IBM** Height (OH) 3.940" (100.08 mm) Case Dimension 23.8" x 19.8" x 16.3" Diameter (OD) 1.722" (43.7 mm) 14.6 Lb (6.6 kg) Case Weight Overflow 20 Boxes  $3.82 \pm .13 \text{ Oz} (113 \pm 4 \text{ ml})$ Pallet Pack Gram Weight Pallet Dimension 40" x 48" x 87" 11.3 ± 1 gr 24 / 410 313 Lb (142 Kg) Neck Finish Pallet Weight Max. Print Area (Height) 27 Pallets 2.485" (63.1 mm) Pallet / 53' TL Freight Class 200 Max. Print Area (Width) 5.160" (131 mm)

3 oz. 24/410 Cylinder Round Bottle

Part # : 03C24

Rev.

C

Dwg. # PLA-S-690

Ph (909) 930-6100

Ph. (909) 930-6100 info@plastirey.com www.plastirey.com

No portion of this drawing may be reproduced without express written permision of Plastirey Containers. Specifications subject to change without notice.