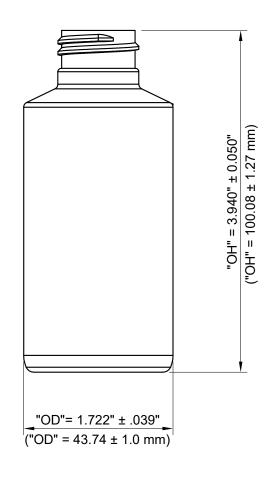

Material: HDPE

Mfg. Process Case Pack 450 Pcs **IBM** Height (OH) 3.940" (100.08 mm) Case Dimension 23.8" x 19.8" x 16.3" Diameter (OD) 1.722" (43.7 mm) 14.6 Lb (6.6 kg) Case Weight Overflow 20 Boxes  $3.82 \pm .13 \text{ Oz} (113 \pm 4 \text{ ml})$ Pallet Pack Gram Weight Pallet Dimension 40" x 48" x 87" 11.3 ± 1 gr 24 / 410 313 Lb (142 Kg) Neck Finish Pallet Weight Max. Print Area (Height) 27 Pallets 2.485" (63.1 mm) Pallet / 53' TL Freight Class 200 Max. Print Area (Width) 5.160" (131 mm)